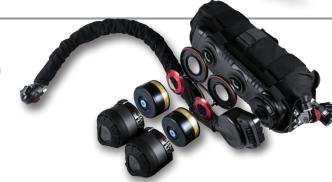

## MP-PAPD

PAPR

POWERED AIR
PURIFYING RESPIRATOR

## CS-PAPN™

**CUR INTEGRATION** 

COMBINATION UNIT RESPIRATOR INTEGRATION

THE FIRST ADAPTABLE POWERED AIR SYSTEM

**2000** PROTECTION FACTOR

**PAPR** 

- The lowest profile and most comfortable PAPR
- For high physical exertion and long term comfort

**10,000** PROTECTION FACTOR

**CUR INTEGRATION** 

- **Enables advanced CUR integration**
- For IDLH situations