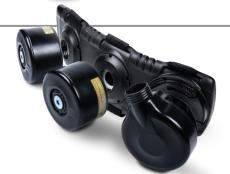

Configure AvonAir protection level to meet mission requirements

50% lower price than purchasing separate systems

BREATH ASSIST APR

BREATH ASSIST AIR PURIFYING RESPIRATOR

## **Compact CBRN Blower** at the core of all three systems with:

- Smart Flow Control Technology Hot Swap Batteries
- Diagnostic Alerts and Alarms
- Remote On/Off Function

**BREATH ASSIST APR** 

- The Smallest CBRN Powered Air Respirator
- For Small Size and Lightweight Powered Air