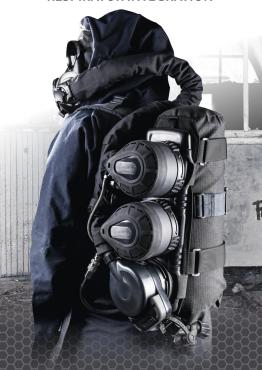

## CS-PAPN™

**CUR INTEGRATION** 

COMBINATION UNIT RESPIRATOR INTEGRATION

THE FIRST ADAPTABLE POWERED AIR SYSTEM

**2000** PROTECTION FACTOR

**PAPR** 

- The lowest profile and most comfortable PAPR
- For high physical exertion and long term comfort

**10,000** PROTECTION FACTOR

**CUR INTEGRATION** 

- **Enables advanced CUR integration**
- For IDLH situations

**100,000** PROTECTION FACTOR

GR14069-01