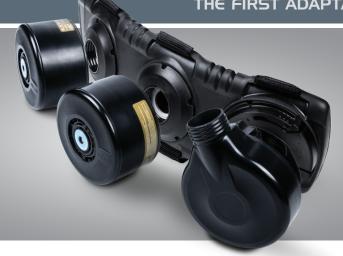

## CS-PAPN™

**CUR INTEGRATION** 

COMBINATION UNIT RESPIRATOR INTEGRATION

THE FIRST ADAPTABLE POWERED AIR SYSTEM

## **Compact CBRN Blower** at the core of all three systems with:

- Smart Flow Control Technology Hot Swap Batteries
- Diagnostic Alerts and Alarms
- Remote On/Off Function

**BREATH ASSIST APR** 

- The Smallest CBRN Powered Air Respirator
- For Small Size and Lightweight Powered Air