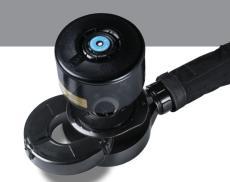

## MP-PAPD

PAPR

POWERED AIR
PURIFYING RESPIRATOR

**2000** PROTECTION FACTOR

**PAPR** 

- The lowest profile and most comfortable PAPR
- For high physical exertion and long term comfort

**10,000** PROTECTION FACTOR

**CUR INTEGRATION** 

- **Enables advanced CUR integration**
- For IDLH situations