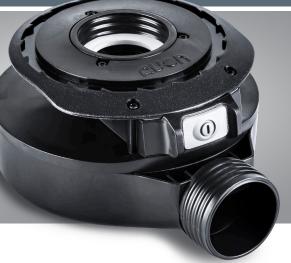

## **Compact CBRN Blower** at the core of all three systems with:

- Smart Flow Control Technology Hot Swap Batteries
- Diagnostic Alerts and Alarms
- Remote On/Off Function

**BREATH ASSIST APR** 

- The Smallest CBRN Powered Air Respirator
- For Small Size and Lightweight Powered Air