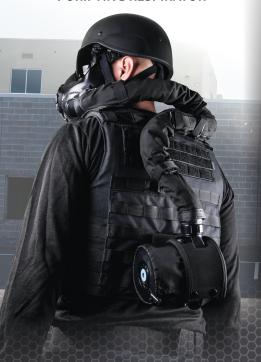

Configure AvonAir protection level to meet mission requirements

50% lower price than purchasing separate systems

BREATH ASSIST APR

BREATH ASSIST AIR PURIFYING RESPIRATOR

## **Compact CBRN Blower** at the core of all three systems with:

- Smart Flow Control Technology Hot Swap Batteries
- Diagnostic Alerts and Alarms
- Remote On/Off Function

**BREATH ASSIST APR** 

- The Smallest CBRN Powered Air Respirator
- For Small Size and Lightweight Powered Air