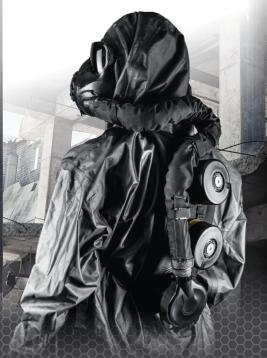

## CS-PAPN™

**CUR INTEGRATION** 

COMBINATION UNIT RESPIRATOR INTEGRATION

THE FIRST ADAPTABLE POWERED AIR SYSTEM

**2000** PROTECTION FACTOR

**PAPR** 

- The lowest profile and most comfortable PAPR
- For high physical exertion and long term comfort

**10,000** PROTECTION FACTOR

**CUR INTEGRATION** 

- **Enables advanced CUR integration**
- For IDLH situations